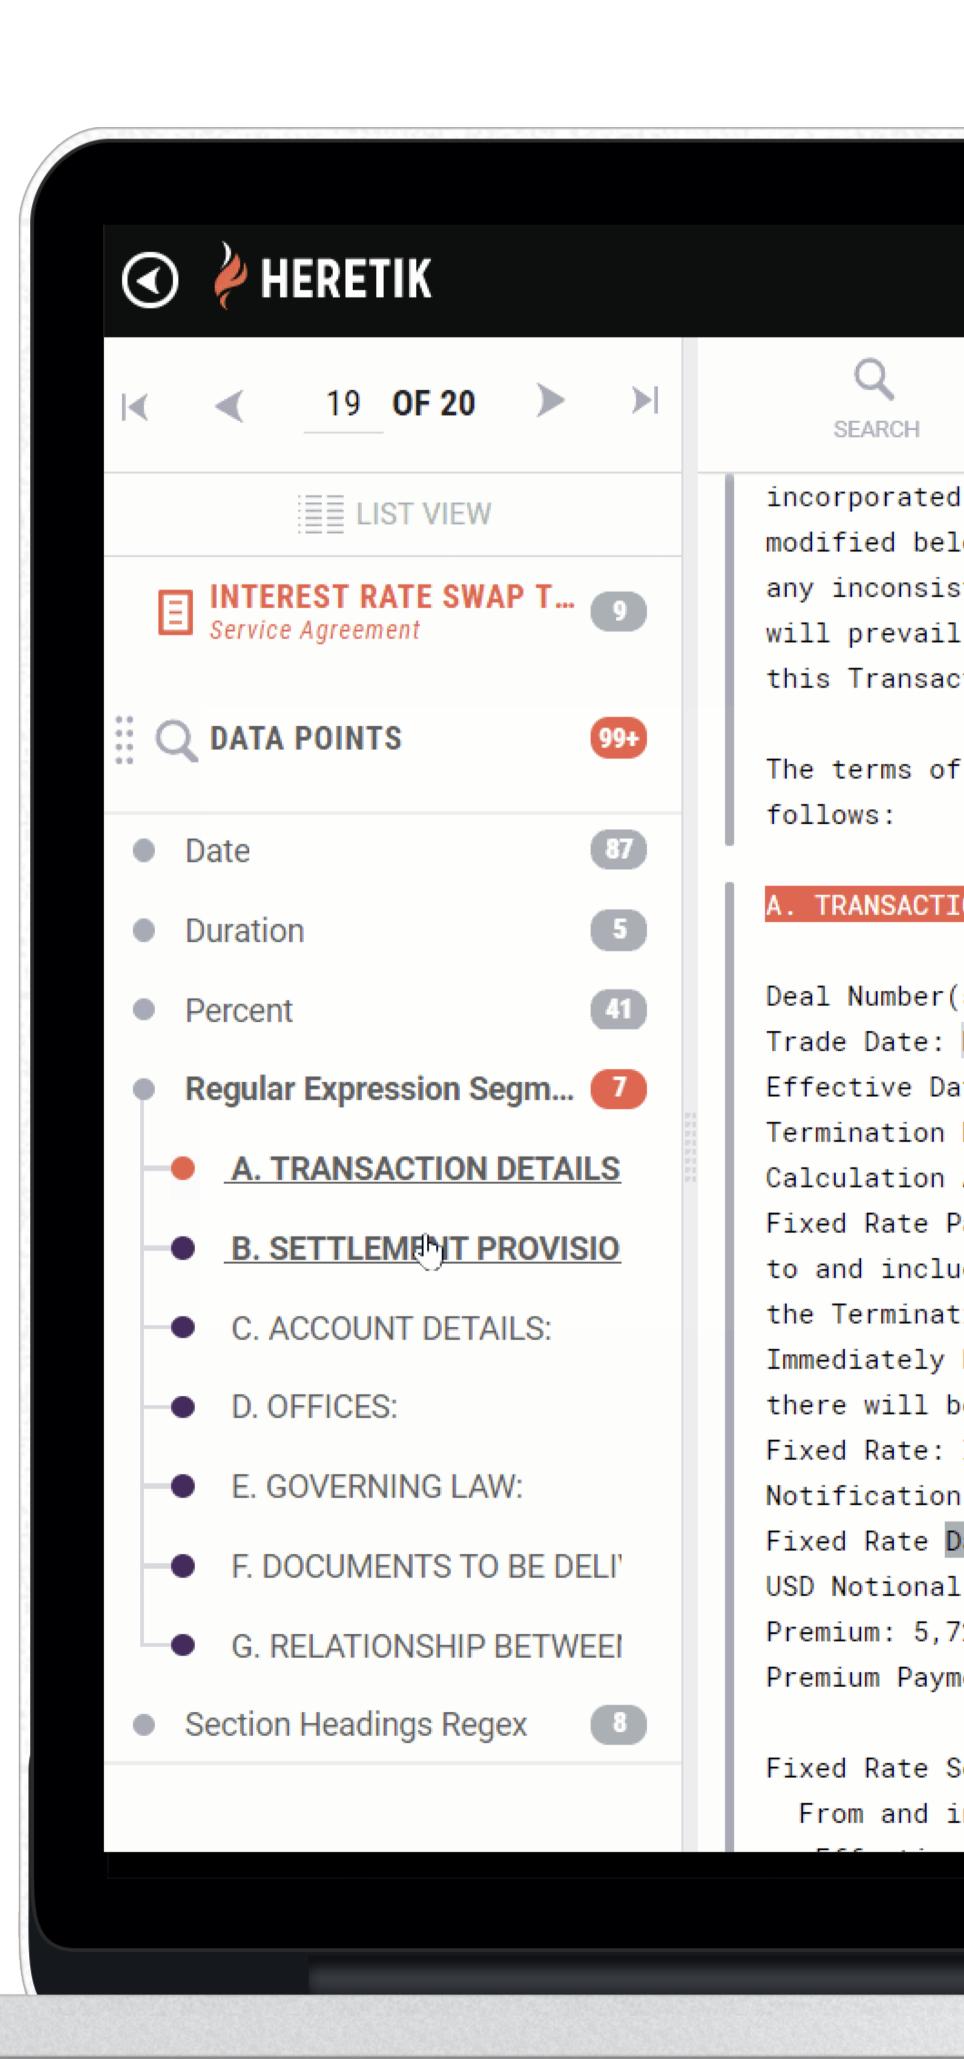

Text blocks are simply not enough. Our solution creates a structured and consistent data scheme that creates a sub-document index for analysis across multiple contracts types, while unitizing documents into a contractual family (Masters to Addendums, exhibits, SOW, PO, Excel, Emails, etc.) across any document data set.

#### DOCUMENT REVIEW

Structured data is only useful if there is a scalable review experience that calls for action based upon the relevant context required for favorable decisions. Relativity's document review platform excels in security, scalability, and configurability and is used extensively for digital document review.